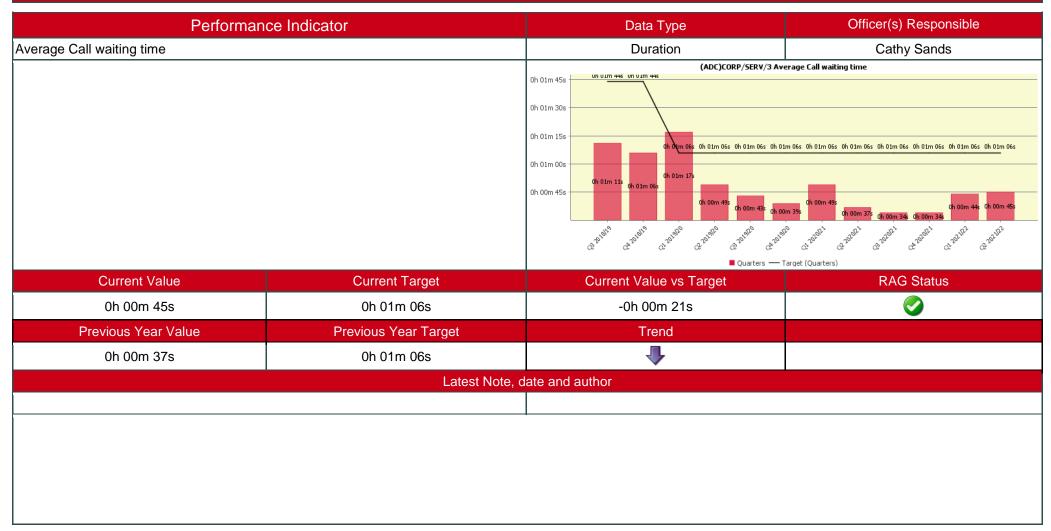

#### **Corporate Scorecard**

This report highlights the quarterly performance position of the council. The performance indicators in this report were chosen to reflect the progress made against the objectives set out in the corporate plan for 2019-2023. Data in the report is validated by the council's corporate performance team.

Report Author: James Woodham Generated on: 21 December 2021



|          | PI Status |   | Trends        |
|----------|-----------|---|---------------|
|          | Alert     | 1 | Improving     |
|          | Warning   |   | No Change     |
| <b>②</b> | ОК        | - | Getting Worse |
| ?        | Unknown   |   |               |
|          | Data Only |   |               |

## Community and Customer (ADC) Service Standards



| Performan             | ce Indicator         |           |         | Data Ty                | /ре      |                |                | Officer(s | ) Respon   | sible    |
|-----------------------|----------------------|-----------|---------|------------------------|----------|----------------|----------------|-----------|------------|----------|
| Call abandonment rate |                      |           | F       | Percentage Cathy Sands |          |                |                | hy Sands  | 3          |          |
|                       |                      | 9%        |         |                        | (ADC     | )CORP/SERV/4 C | all abandonmen | t rate    |            |          |
|                       |                      |           | 7.96%   | 7.96%