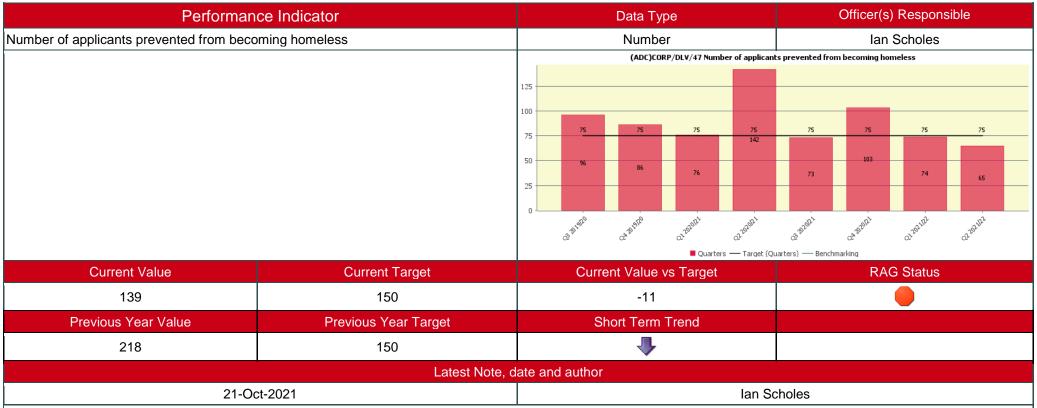

Prevention numbers across the board from the Housing Options, Complex Case and Tenancy Sustainment Teams remain lower than pre pandemic levels which continues to have an impact. Tenancy Sustainment for example are receiving fewer referrals, in part due to fewer properties being let. Housing Options continue to be approached by customers at the point of homelessness and in crisis rather than at a point where preventative methods can be considered. A new officer is in post who will be looking at how we can engage earlier in the process. There are also significant issues with regard to move on options. There is high demand on the council's social housing and privately rented accommodation is becoming increasingly harder to access. Despite all the current challenges prevention figures remain high reflecting the hard work of all concerned and the target, set at a pre pandemic time, has only narrowly been missed.