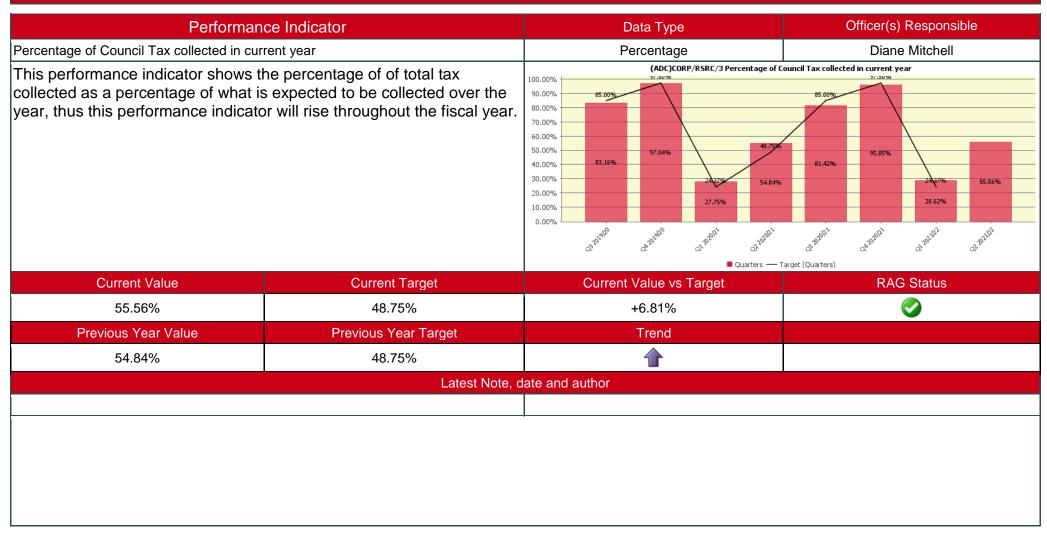

|  |  |  |
|                                                                                    | Latest Note          | e, date and a |                                               |             |                      |              |            |  |  |  |
| 4 <sup>th</sup> Jar                                                                | 1 2022               | , dato aria a | att 101                                       |             | Jo Froggatt          |              |            |  |  |  |
| 1 in or above target = 58% within 10% target worse 10% 4 above or within 10% = 74% | . 2022               |               |                                               |             | oo i ioggan          |              |            |  |  |  |

### Funding the Future (ADC) Resources



| Performan                                 | ce Indicator                        | Data Typ                                                                         | ре                                            | Officer                        | (s) Responsible            |
|-------------------------------------------|-------------------------------------|----------------------------------------------------------------------------------|-----------------------------------------------|--------------------------------|----------------------------|
| Percentage of NNDR collected in current y | ear                                 | Percenta                                                                         | ge                                            | Dia