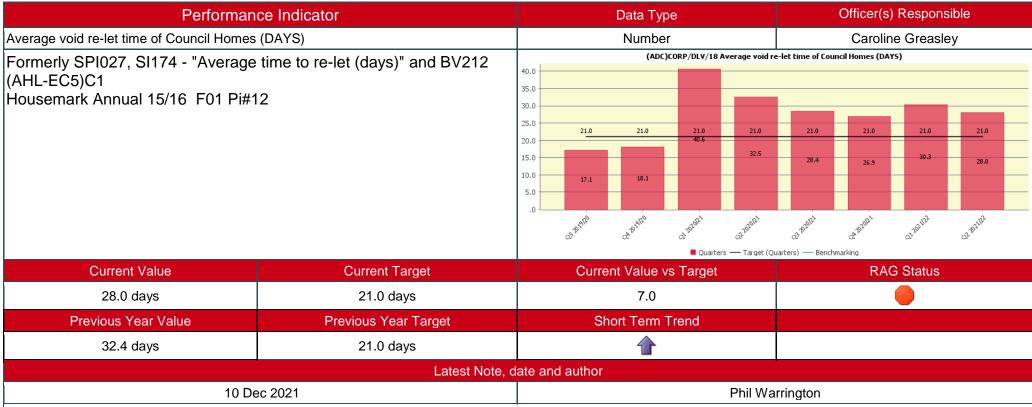

## Organisational Effectiveness (ADC) Delivery - Housing Priority

After a difficult start to the financial year performance is improving quarter on quarter. High level of repairs on void properties alongside a lack of trades operatives has been problematic. Covid concerns and difficult to let sheltered bedsits have hindered the lettings team.