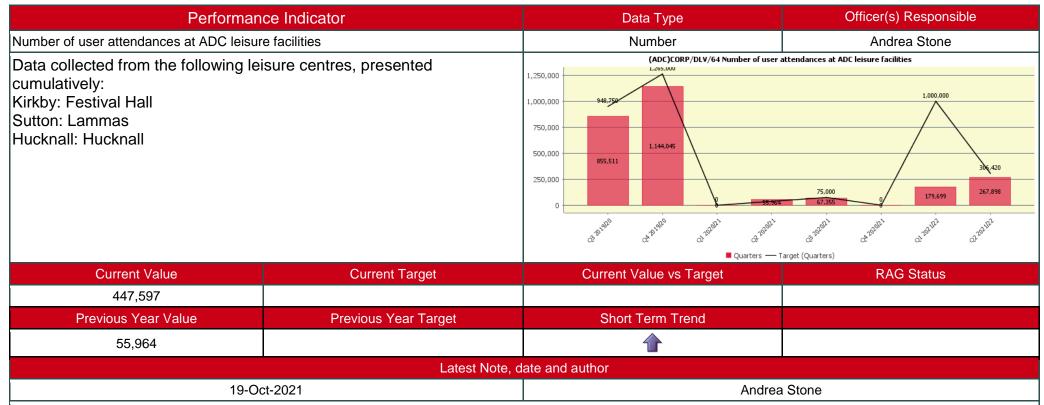

### Organisational Effectiveness (ADC) Delivery - Health & Happiness Priority

There were 267,898 attendances in our 3 leisure centres in Q2, which is base lined against 2018-19 attendances (306,420). Memberships have reached the same levels as 2018-19, which was the last full year not impacted by the Pandemic. Some activities remain restricted because of Covid safety measures (health hubs only recently reopened and exercise referral was re-introduced), and on-going capital works have meant that some activities haven't been available (e.g. sports hall activity at Hucknall, Ice at Lammas). Attendances at Edgewood LC would also have been included in the 2018-19 figures.