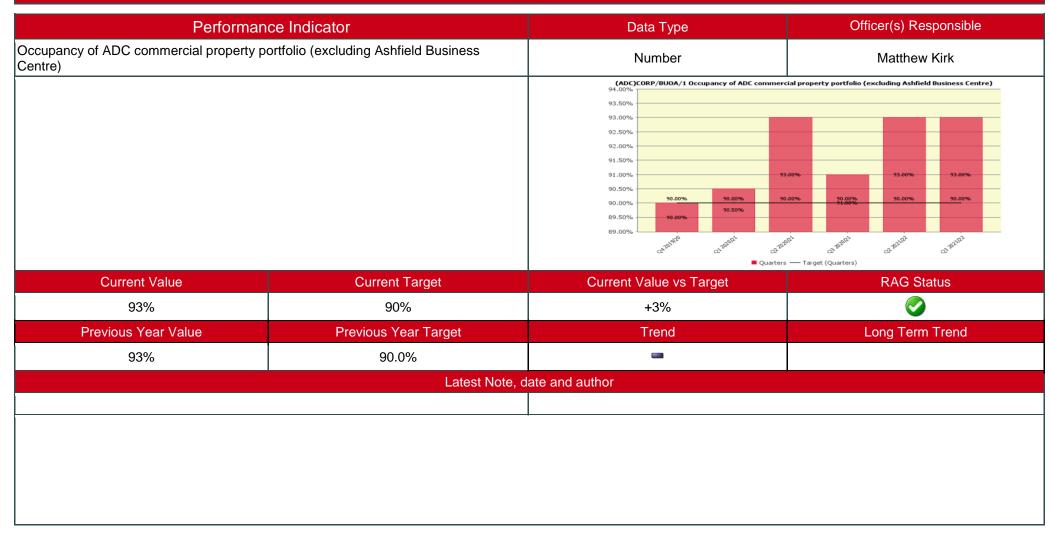

|           |            |          |
|                       |                      |           |         |                        |          |                |                |           |            |          |
|                       |                      |           |         |                        |          |                |                |           |            |          |
|                       |                      |           |         |                        |          |                |                |           |            |          |
|                       |                      |           |         |                        |          |                |                |           |            |          |

# Funding the Future (ADC) Better Use of Assets



# Funding the Future (ADC) Productivity

| Performand                                                                | e Indicator          |               | Data <sup>*</sup> | Туре            |                          | Officer(s) R | tesponsible |  |
|---------------------------------------------------------------------------|----------------------|---------------|-------------------|-----------------|--------------------------|--------------|-------------|--|
| Overall performance improvement                                           |                      |               | Percei            | ntage           |                          | Jo Froggatt  |             |  |
| Calculated by running Corporate Sco<br>mproved in the "Trend" column. The |                      | 55%