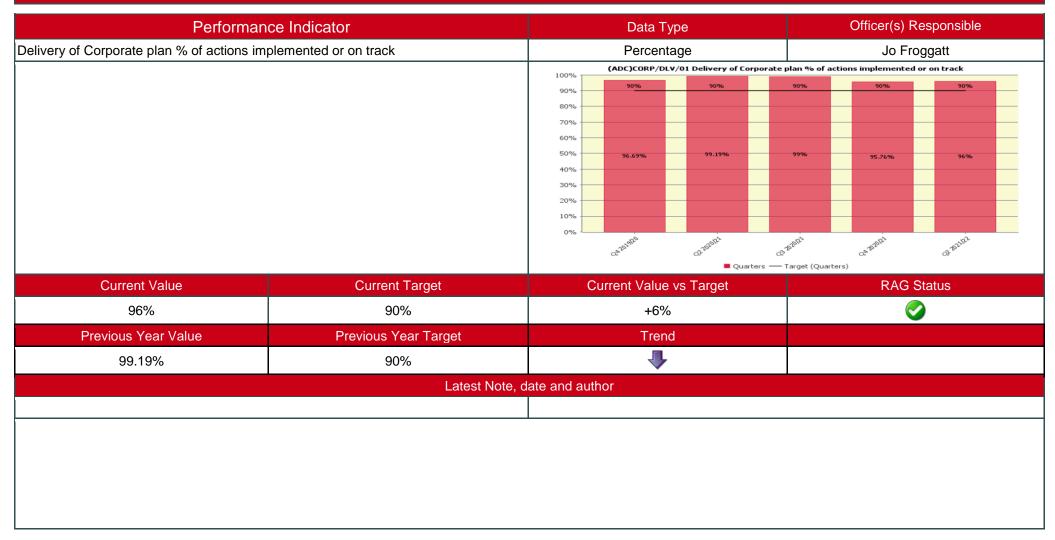

|                                                                                                 |
|                                      |                            |                                                                                                                     |                                                                                                 |
|                                      |                            |                                                                                                                     |                                                                                                 |

# Organisational Effectiveness (ADC) Delivery



## Organisational Effectiveness (ADC) Delivery - Cleaner Greener Priority

| Performar                              | nce Indicator                                                                                                                                                              | Data Type                                                                                                                                                                      |                  | Office                                          | r(s) Resp        | onsible          |  |
|----------------------------------------|----------------------------------------------------------------------------------------------------------------------------------------------------------------------------|-----